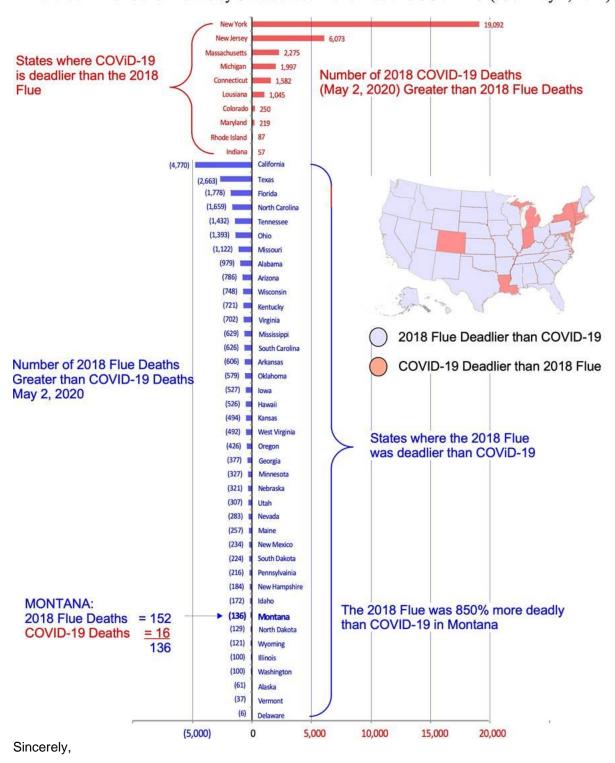

Subject: Which is more deadly? Flue or COVID-19

Dear Mayor and Council Members:

I keep hearing an argument as to which is more deadly... the flue or COVID-19.

So... I decided to look it up myself.

Enclosed below is the real data comparing the difference of deaths by State between the 2018 flue and COVID-19 as of May 2, 2020.

I discovered that for Montana, the 2018 Flue was 850% more deadly than COVID-19.

Will we be going through the same economic and social shutdown for any flue that comes along next year?

## Difference in Number of Deaths by State between 2018 Flue and COVID-19 (as of May 2, 2020)

Larry Seekins 380 Camel Place Billings, MT